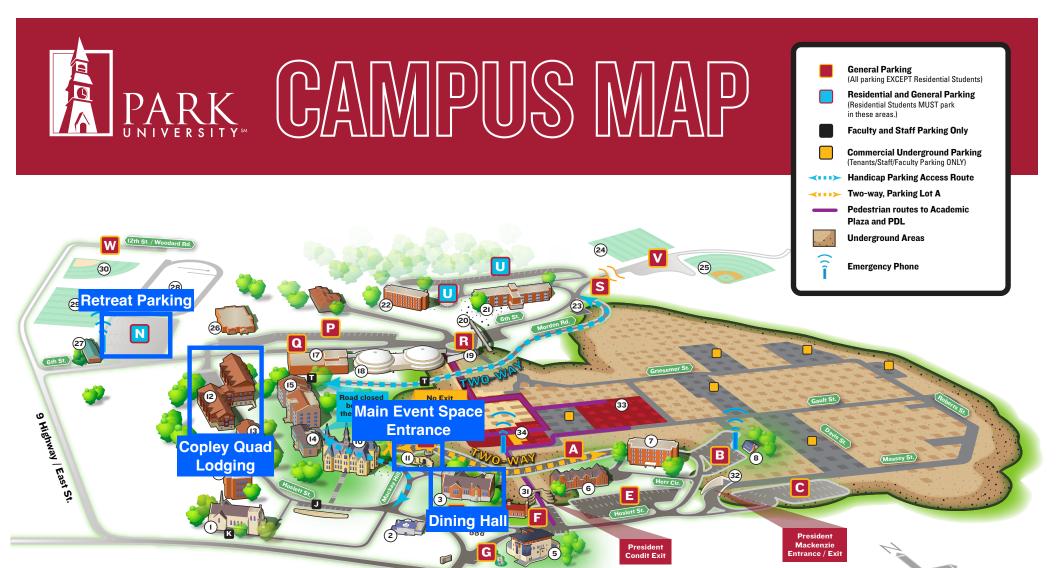

## **DIRECTORY**

- 1. Graham Tyler Memorial Chapel (CH)
- 2. University White House
- 3. Thompson Commons Student Center
- 4. McCoy Meetin' House
- 5. Robert W. Plaster Free Enterprise Center and School of Business
- 6. Herr House (HERR)
- 7. Hawley Hall
- 8. George S. Robb Centre
- 9. Alumni Hall (AL)

- 10. Mackay Hall (MC)
- 11. Mabee Learning Center/Academic Underground Entrance (MA)
- 12. Copley Quad Residence Hall (CQ)
- 13. Copley-Thaw Hall (CO)
- 14. Norrington Center
- 15. Findlay-Wakefield Science Hall (SC)
- 16. Charles Smith Scott Observatory
- 17. Intramural & Recreational Fieldhouse
- 18. Breckon Sports Center

- 19. Mabee Learning Center/Academic Underground 6th Street Entrance (MA)
- 20. Pedestrian Bridge
- 21. Chesnut Hall
- 22. Dearing Hall
- 23. Old Kate Court
- 24. Hemingway Field
- 25. Comfort Field
- 26. Synergy Services
- 27. Concessions & Restrooms (CERLAB)

- 28. Track
- 29. Julian Field

9 Highway / NW River Park Drive

- 30. Softball Field
- 31. President Condit Underground, Exit Only
- 32. President Mackenzie Underground Entrance/Exit
- 33. Academic Plaza (AP 250-477)
- 34. Park University Bookstore

## PARK UNDERGOUND

**Stairs** 

Pedestrian Street Routes

- A) Park Student Activities Board (101)
- B) PSGA Office (102)
- C) Parkade Battlegrounds 2.0 (201)
- D) Technology Lab (205)
- E) Environmental Health and Safety Manager (207)

450

250

President Mackenzie Entrance / Exit >> (

CC

- F) 24-Hour Study Area (209)
- G) Park Pirate Printing (210)
- H) Louise Morden Board Room (211/211B)
- I) Mail Services (213)

Park Avenue

......

430

231

218 220 222 224 226 228 230 R 232

4......

**Mabee Corridor** 

M

J) Park Pirate Printing Finishing Room (214)

## **Main Event Space**

Mabee Learning Center/
Academic Underground
Entrance

President Condit Exit (Vehicle)

Pedestrian Access to Underground

- K) ROTC Classroom and Office (216/218)
- L) Student Services (220)
- M) Park University Book Store (221)
- N) Academic Success Center Office Manager (222)
- 0) Academic Success Center (224)
- P) Academic Success Center Offices (226, 228, 230)
- Q) Testing Center (231)
- R) Financial Literacy Center (232)
- S) Learner Access and Disability Center (330)
- T) Graphic Design Classrooms/Lab (430)

- U) Parkade Gaming Center
- V) Ed Bradley Sports Medicine Center (530)

Gault St.

- W) Esports
- X) Sports Performance (630)
- /) Facilities (631)
- Z) Park Athletics (720)

**Breakout Rooms** 

- AA) Academic Plaza
- BB) Meeting Room/Study Area
- CC) Computer Lab (258)