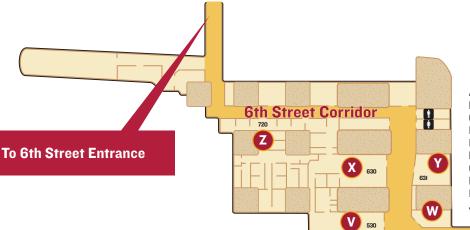

- U) Parkade Gaming Center
- V) Ed Bradley Sports Medicine Center (530)

Gault St.

- W) Esports
- X) Sports Performance (630)
- /) Facilities (631)
- Z) Park Athletics (720)

**Breakout Rooms** 

- AA) Academic Plaza
- BB) Meeting Room/Study Area
- CC) Computer Lab (258)